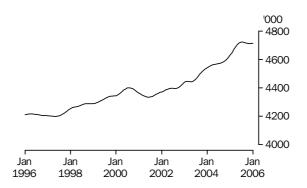

### PRINCIPAL LABOUR FORCE SERIES TREND ESTIMATES

EMPLOYED PERSONS

The trend estimate of employed persons rose from 8,342,600 in January 1996 to 9,056,100 in September 2000. The trend then fell slightly to 9,035,000 in January 2001, before rising to stand at 10,031,500 in August 2005. The trend has fallen slightly since then to stand at 10,027,400 in January 2006.