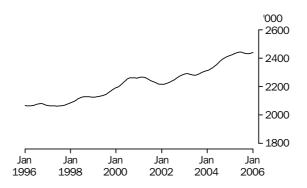

### **Employed Persons**

### PRINCIPAL LABOUR FORCE SERIES TREND ESTIMATES

EMPLOYED PERSONS

The trend estimate of employed persons rose from 8,342,600 in January 1996 to 9,056,100 in September 2000. The trend then fell slightly to 9,035,000 in January 2001, before rising to stand at 10,031,500 in August 2005. The trend has fallen slightly since then to stand at 10,027,400 in January 2006.