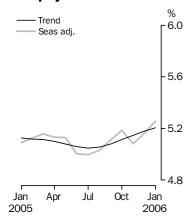

### **Unemployment rate**

UNEMPLOYMENT RATE

The trend unemployment rate rose from 8.1% in January 1996 to 8.4% in February 1997, before falling to 6.1% in September 2000. After rising to 7.0% in October 2001, the trend fell to 5.0% in July 2005. The trend has since risen slightly to stand at 5.2% in January 2006.