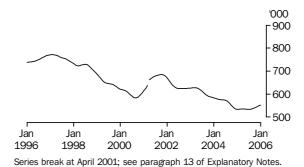

UNEMPLOYED PERSONS

The trend estimate of unemployed persons rose from 738,700 in January 1996 to 771,700 in February 1997. The trend then generally fell to 583,600 in September 2000, before rising to 685,400 in October 2001. The trend then fell to 533,000 in July 2005, before rising to stand at 550,800 in January 2006.

Series break at April 2001; see paragraph 13 of Explanatory Notes.