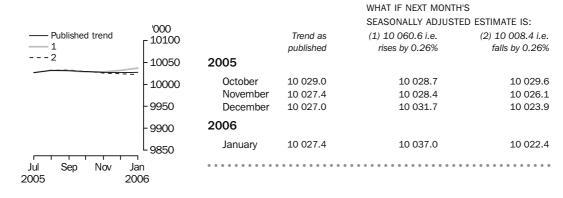

### PRINCIPAL LABOUR FORCE SERIES TREND ESTIMATES

EMPLOYED PERSONS

The trend estimate of employed persons rose from 8,342,600 in January 1996 to 9,056,100 in September 2000. The trend then fell slightly to 9,035,000 in January 2001, before rising to stand at 10,031,500 in August 2005. The trend has fallen slightly since then to stand at 10,027,400 in January 2006.

UNEMPLOYED PERSONS

The trend estimate of unemployed persons rose from 738,700 in January 1996 to 771,700 in February 1997. The trend then generally fell to 583,600 in September 2000, before rising to 685,400 in October 2001. The trend then fell to 533,000 in July 2005, before rising to stand at 550,800 in January 2006.

UNEMPLOYMENT RATE

The trend unemployment rate rose from 8.1% in January 1996 to 8.4% in February 1997, before falling to 6.1% in September 2000. After rising to 7.0% in October 2001, the trend fell to 5.0% in July 2005. The trend has since risen slightly to stand at 5.2% in January 2006.