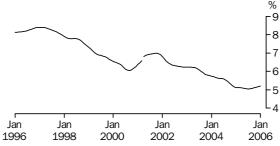

UNEMPLOYMENT RATE

The trend unemployment rate rose from 8.1% in January 1996 to 8.4% in February 1997, before falling to 6.1% in September 2000. After rising to 7.0% in October 2001, the trend fell to 5.0% in July 2005. The trend has since risen slightly to stand at 5.2% in January 2006.

Series break at April 2001; see paragraph 13 of Explanatory Notes.