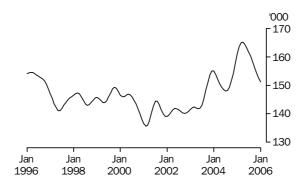

UNEMPLOYED PERSONS

The trend estimate of unemployed persons rose from 738,700 in January 1996 to 771,700 in February 1997. The trend then generally fell to 583,600 in September 2000, before rising to 685,400 in October 2001. The trend then fell to 533,000 in July 2005, before rising to stand at 550,800 in January 2006.