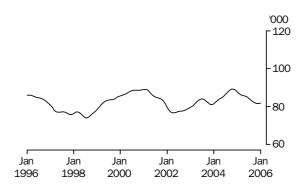

### **Unemployment rate**

UNEMPLOYMENT RATE

The trend unemployment rate rose from 8.1% in January 1996 to 8.4% in February 1997, before falling to 6.1% in September 2000. After rising to 7.0% in October 2001, the trend fell to 5.0% in July 2005. The trend has since risen slightly to stand at 5.2% in January 2006.