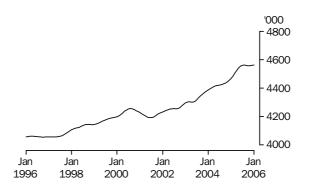

### PRINCIPAL LABOUR FORCE SERIES TREND ESTIMATES

EMPLOYED PERSONS

The trend estimate of employed persons rose from 8,342,600 in January 1996 to 9,056,100 in September 2000. The trend then fell slightly to 9,035,000 in January 2001, before rising to stand at 10,031,500 in August 2005. The trend has fallen slightly since then to stand at 10,027,400 in January 2006.