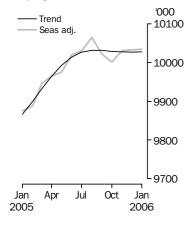

### **Employed Persons**

### PRINCIPAL LABOUR FORCE SERIES TREND ESTIMATES

EMPLOYED PERSONS

The trend estimate of employed persons rose from 8,342,600 in January 1996 to 9,056,100 in September 2000. The trend then fell slightly to 9,035,000 in January 2001, before rising to stand at 10,031,500 in August 2005. The trend has fallen slightly since then to stand at 10,027,400 in January 2006.