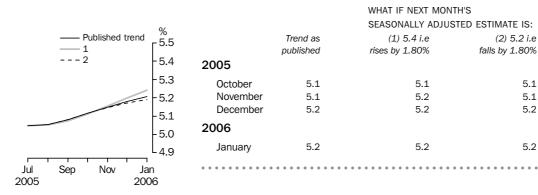

### PRINCIPAL LABOUR FORCE SERIES TREND ESTIMATES

EMPLOYED PERSONS

The trend estimate of employed persons rose from 8,342,600 in January 1996 to 9,056,100 in September 2000. The trend then fell slightly to 9,035,000 in January 2001, before rising to stand at 10,031,500 in August 2005. The trend has fallen slightly since then to stand at 10,027,400 in January 2006.

UNEMPLOYMENT RATE

The trend unemployment rate rose from 8.1% in January 1996 to 8.4% in February 1997, before falling to 6.1% in September 2000. After rising to 7.0% in October 2001, the trend fell to 5.0% in July 2005. The trend has since risen slightly to stand at 5.2% in January 2006.