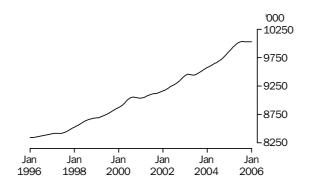

### PRINCIPAL LABOUR FORCE SERIES TREND ESTIMATES

EMPLOYED PERSONS

The trend estimate of employed persons rose from 8,342,600 in January 1996 to 9,056,100 in September 2000. The trend then fell slightly to 9,035,000 in January 2001, before rising to stand at 10,031,500 in August 2005. The trend has fallen slightly since then to stand at 10,027,400 in January 2006.